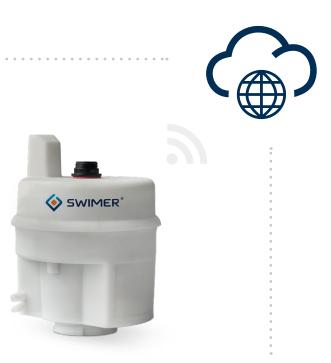

# **MONITORING SYSTEM** AND ANALYSIS OF TANK STOCK

Precise measurement of liquid level and temperature

- The most accurate device in its class! •
- The sensor measures the temperature directly in the liquid •
- Readings are sent to an application (web/mobile) •
- Possibility to connect a screen, which allows the reading of measured parameters directly on the tank (option)
- No power supply is required (battery power) •
- Possibility to install a parametric leak sensor (optional)
- Possibility to indicate the volume at the reference temperature of 15°C - applicable to diesel tanks (option)

# LIPREMOS®

# MONITORING SYSTEM AND ANALYSIS OF TANK STOCK

# LIPREMOS SONIC PRO GPRS/GNSS + WEB application

- battery-powered (easy battery replacement)
- data in the cloud (WEB application and mobile application)
- measurement with accuracy up to 2 mm
- monitoring of tanks up to 12 m high
- accurate location of the tank (GNSS)
- thermometer measuring the temperature of the liquid
- equipped with accelerometer protects against tampering, facilitates correct installation ensuring accuracy of measurements
- the only effective anti-theft alarm on the market
- possibility of connecting a parametric leak sensor