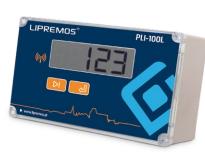

### LIPREMOS SONIC PRO RS232/RS485

- possibility to connect PLI-100L controller (LCD display)
- power supply 230V
- works up to 4 channels
- thermometer measuring the temperature of the liquid
- measurement with accuracy up to 2 mm
- monitoring of tanks up to 12 m high
- equipped with accelerometer protects against tampering, facilitates correct installation ensuring accuracy of measurements
- · the only effective anti-theft alarm on the market
- possibility of connecting a parametric leak sensor