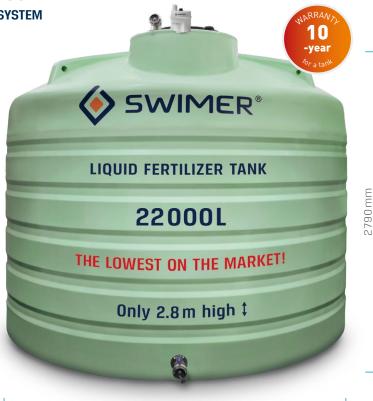

Available capacities of SWIMER AGRO TANK: 22000, 20000, 15000, 12500, 10000, 7500, 5000, 3500, 2500, 1500 liters.

Tank for liquid fertilizers SWIMER AGRO TANK 22000 WITH THE LIPREMOS® SONIC PRO SYSTEM

discharge pipe with 2" STORZ coupling

# SWIMER AGRO TANK 22 000 is best suited for all-tank deliveries!

One SWIMER AGRO TANK with a capacity of 22000 L will hold the contents of one TANKER containing 25 tons of liquid fertilizer!