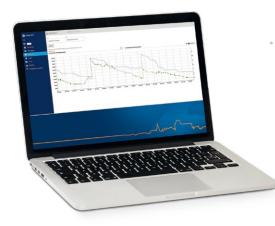

# **MONITORING SYSTEM** AND ANALYSIS OF TANK STOCK

Precise measurement of liquid level and temperature

- The most accurate device in its class! •
- The sensor measures the temperature directly in the liquid •
- Readings are sent to an application (web/mobile) •
- Possibility to connect a screen, which allows the reading of measured parameters directly on the tank (option)
- No power supply is required (battery power) •
- Possibility to install a parametric leak sensor (optional)
- Possibility to indicate the volume at the reference temperature of 15°C - applicable to diesel tanks (option)

# LIPREMOS SONIC PRO GPRS/GNSS + WEB application

- battery-powered (easy battery replacement)
- data in the cloud (WEB application and mobile application)
- measurement with accuracy up to 2 mm
- monitoring of tanks up to 12 m high
- accurate location of the tank (GNSS)
- thermometer measuring the temperature of the liquid
- equipped with accelerometer protects against tampering, facilitates correct installation ensuring accuracy of measurements
- the only effective anti-theft alarm on the market
- possibility of connecting a parametric leak sensor